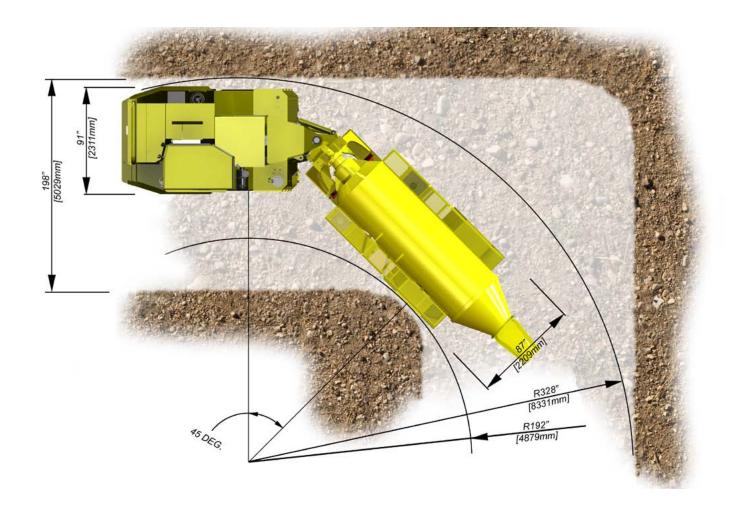

### **DIMENSIONS**

#### **TECHNICAL SPECIFICATIONS**

MAIN DIMENSIONS

 Total Length:
 394 in.
 (10,008 mm.)

 Total Width:
 91 in.
 (2311mm.)

 Total Height:
 94 in.
 (2388mm.)

 Inner Turn Radius:
 192 in.
 (4879mm.)

 Outer Turn Radius:
 328 in.
 (8331mm.)

Turn Angle: 45.0 Degrees

**WEIGHTS** 

Operation Weight: 44,395 lbs (20,137kg.) Total Loaded Weight: 71,395 lbs (32,384kg.)

**FRAMES** 

Rear and Front Frames: Welded Steel Box Construction

Material: G40.21 300W Plate