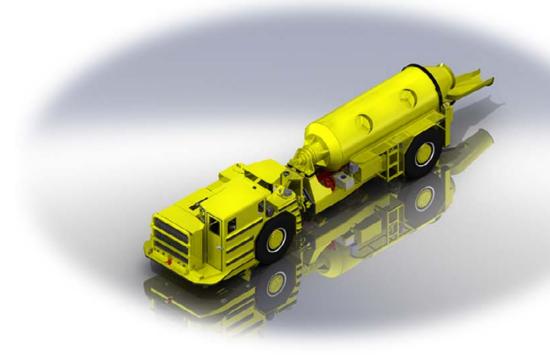

# TRIDENT M-510

#### STANDARD FEATURES

- Rated Load Capacity: 27,000lbs. (12,247 kg.)
- Drum Capacity: 6.7 Cubic Yard. (5.1 Cubic Meter.)
- Heavy Duty Powertrain.
- Engine: Cummins QSB6.7 Series Diesel Tier 3
- Torque Converter: Dana C-320 Series with Optional Lock-Up
- Transmission: Dana R-32000 Series
- Axles: Dana 16 D 2149 Planetary Drive Axle with Liquid Cooled Posi-Stop Brakes.
- Center Articulated Hydraulic Steering.
- Central Lube Stations.
- Central Hydraulic Pressure Testing Points.
- SAE Type Hose Fittings.
- Enclosed Air Conditioned and/or Heated R.O.P.S Operator Cab.
- Open Cab Version Available.
- 24v Electrical System.
- Military Spec. Wiring System
- Electric Transmission Controls.
- Hydraulic Pilot Operated Joystick Steering Controls.
- Fire Suppression System.
- Back Up Alarm.
- Emergency Steering & Braking System Accumulators.
- 17.50 R25 Tires
- Mixer is hydraulically driven through a planetary gear reducer.
- Internal Drum Flutes provide mixing and discharge capabilities without drum tilting.
- Form Oil Tank, Pump and Hose Reel
- Variable Speed Bi-directional Drum Rotation allows for various mixing speeds and controlled discharge rates.
- Hydraulically Driven Pressure Washer