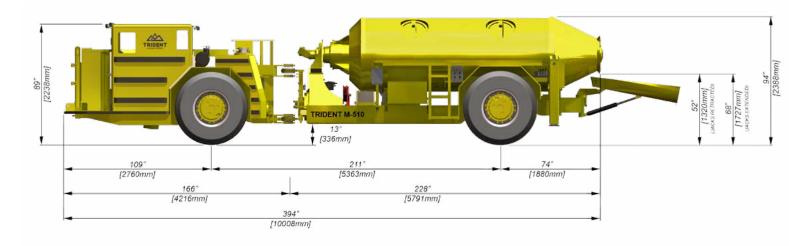

### **DIMENSIONS**

#### **TECHNICAL SPECIFICATIONS**

MAIN DIMENSIONS

 Total Length:
 394 in.
 (10,008 mm.)

 Total Width:
 91 in.
 (2311mm.)

 Total Height:
 94 in.
 (2388mm.)

 Inner Turn Radius:
 192 in.
 (4879mm.)

 Outer Turn Radius:
 328 in.
 (8331mm.)

Turn Angle: 45.0 Degrees

**WEIGHTS** 

Operation Weight: 44,395 lbs (20,137kg.) Total Loaded Weight: 71,395 lbs (32,384kg.)

**FRAMES** 

Rear and Front Frames: Welded Steel Box Construction

Material: G40.21 300W Plate